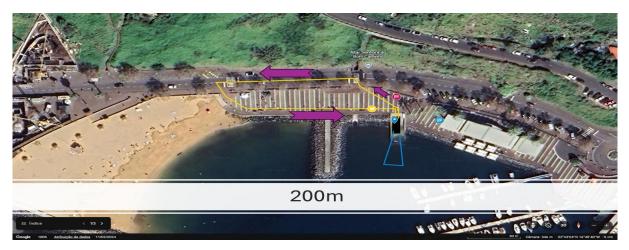

#### Run 200m

Pentatlo Madeira Edifício da Escola Básica do Caramanchão – Rua de Carlos Cristóvão, N.º1, 9200-073 Machico NIFC - 511284020 Tlm. 962 516 971 E-mail: pentatlomadeira@gmail.com / secretariadopentatlomadeira@gmail.com Wesite: https://www.fppm.pt/madeira/index.php