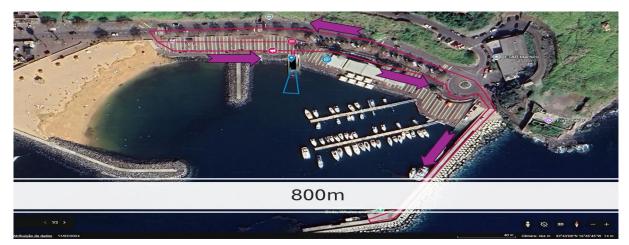

### **Biathle Competition**

Race Area - 32°43'07.5"N 16°45'37.8"W

#### Run 800m

Pentatlo Madeira Edifício da Escola Básica do Caramanchão – Rua de Carlos Cristóvão, N.º1, 9200-073 Machico NIFC - 511284020 Tlm. 962 516 971 E-mail: pentatlomadeira@gmail.com / secretariadopentatlomadeira@gmail.com Wesite: https://www.fppm.pt/madeira/index.php