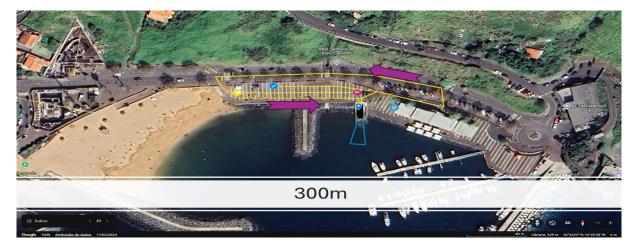

### **Biathle Competition**

Race Area - 32°43'07.5"N 16°45'37.8"W

#### Triathle Competition

Race Area - 32°43'07.5"N 16°45'37.8"W