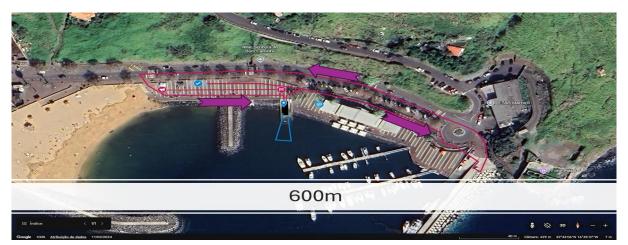

### **Biathle Competition**

Race Area - 32°43'07.5"N 16°45'37.8"W

#### Triathle Competition

Race Area - 32°43'07.5"N 16°45'37.8"W